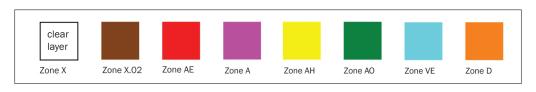

### FEMA SFHAs (Special Flood Hazard Area designated zones)

|        | Zone A - No Base Flood Elevations determined.                                                                                                                                                                                           |
|--------|-----------------------------------------------------------------------------------------------------------------------------------------------------------------------------------------------------------------------------------------|
|        | Zone AE - Base Flood Elevations determined.                                                                                                                                                                                             |
|        | Zone AH - Flood depths of 1 to 3 feet (usually areas of ponding); Base Flood Elevations determined.                                                                                                                                     |
|        | Zone AO - Flood Depths of 1 to 3 feet (usually sheet flow on sloping terrain); average depths determined. For areas of alluvial fan flooding, velocities also determined.                                                               |
|        | Zone VE - Coastal flood zone with velocity hazard (wave action); Base Flood Elevations determined.                                                                                                                                      |
|        |                                                                                                                                                                                                                                         |
| ther Z | ones not designated SFHA (Special Flood Hazard Area)                                                                                                                                                                                    |
|        | D - Areas in which flood hazards are undetermined, but possible.                                                                                                                                                                        |
|        | X - Areas determined to be outside the 0.2% annual chance floodplain.                                                                                                                                                                   |
|        | X (0.2 percent annual chance) - Areas of 0.2% annual chance flood; areas of 1% annual chance flood with average depths of less than 1 foot or with drainage areas less than 1 square mile; and areas protected by levees from 1% annual |