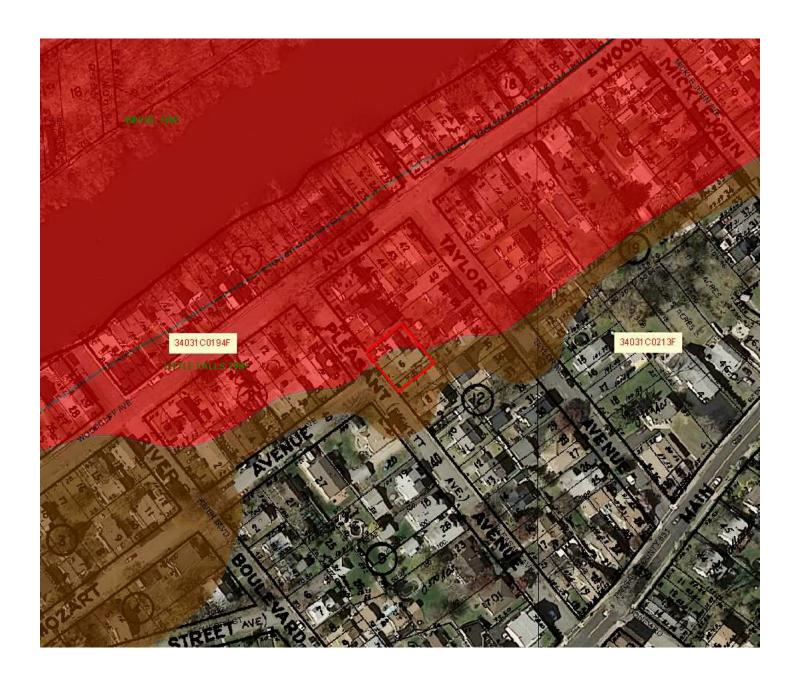

# Flood Determination Determination

20 Pleasant Ave, Little Falls, NJ 07424-1030 Block: 12 Lot: 5 NFIP Map Panel/Effective Date: 34031C0194F (09/28/2007)

Property Boundary

# Flood Determination Determination

20 Pleasant Ave, Little Falls, NJ 07424-1030 Block: 12 Lot: 5 NFIP Map Panel/Effective Date: 34031C0194F (09/28/2007)

chance flood.