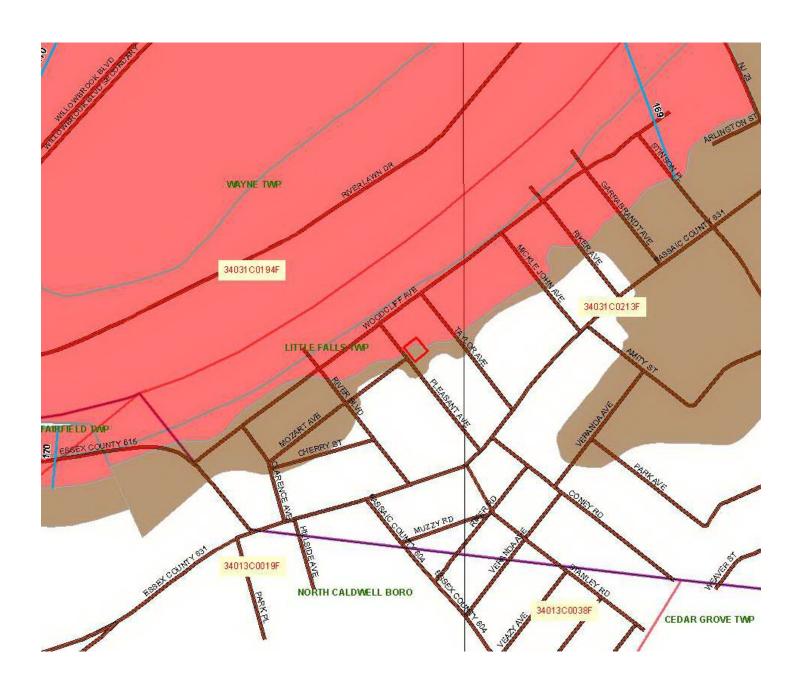

# Flood Determination Determination

20 Pleasant Ave, Little Falls, NJ 07424-1030 Block: 12 Lot: 5 NFIP Map Panel/Effective Date: 34031C0194F (09/28/2007)

Property Boundary